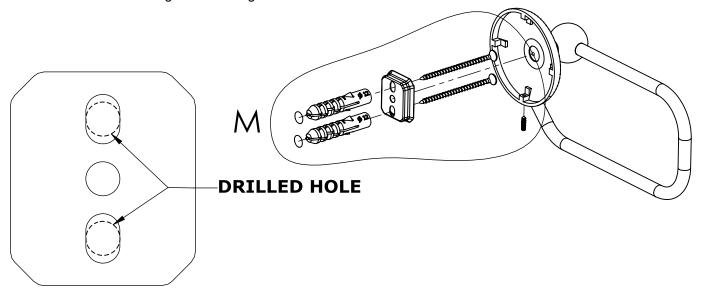

#### Step 1: Drill holes in Wall for screw anchors and attach Mounting Plate to Wall

Determine your desired location for installation and make a mark for the location of the mounting plate. Remove mounting plate from backplate by loosening set screw in backplate as pictured below. Place center hole of mounting plate over mark made above. Make 2 marks where mounting screws will be placed as shown below. Drill hole at each of the marks. (You may substitute other style mounting anchors or screws if desired). Place anchors into the holes made. Place mounting plate over holes and secure to mounting surface using screws as shown below.