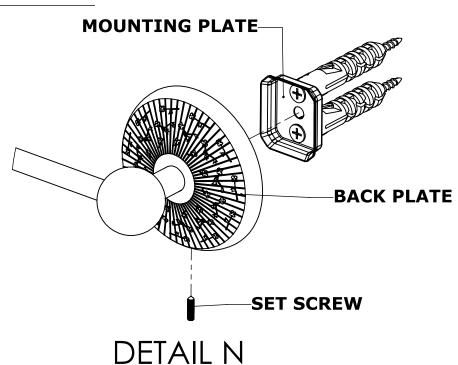

### Step 2: Attach Bracket to Mounting Plate.

Place bracket on mounting plate and secure by tightening set screw as shown below.