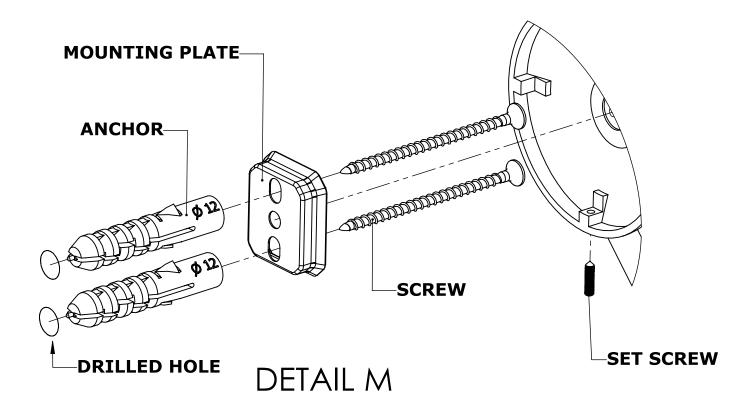

#### Step 1: Drill holes in Wall for screw anchors and attach Mounting Plate to Wall

Determine your desired location for installation and make a mark for the location of the mounting plate. Remove mounting plate from backplate by loosening set screw in backplate as pictured below. Place center hole of mounting plate over mark made above. Make 2 marks where mounting screws will be placed as shown below. Drill hole at each of the marks. (You may substitute other style mounting anchors or screws if desired). Place anchors into the holes made. Place mounting plate over holes and secure to mounting surface using screws as shown below.