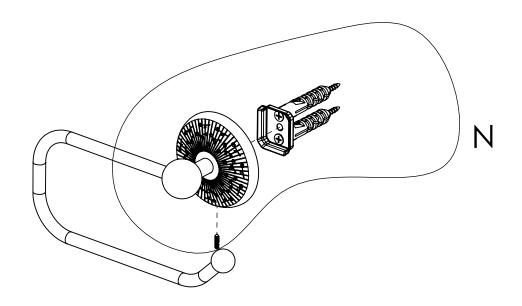

### Step 2: Attach Bracket to Mounting Plate.

Place bracket on mounting plate and secure by tightening set screw as shown below.